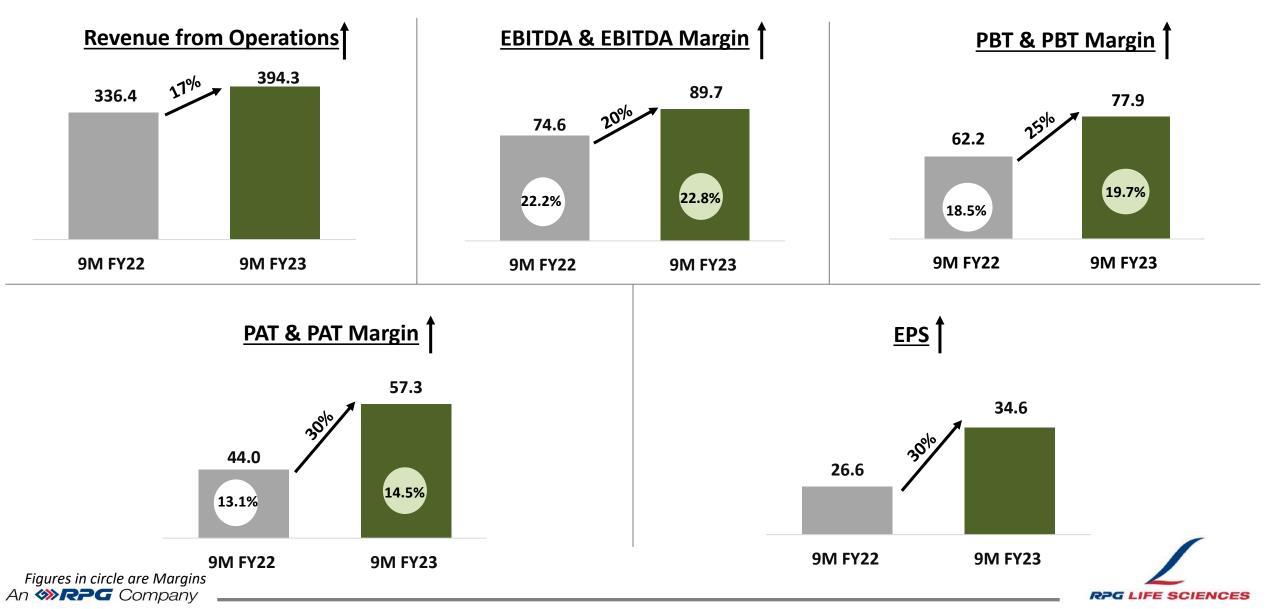

# **Key Highlights of 9M FY23**

RPGLS continues to grow faster than the market at 19%\* vs 6.5% (IPM)\*\*

PBT continues to grow healthy double digit (+25%) despite inflationary pressures and rising costs due to geo-political situations

Profit margins' upward trajectory continues – EBITDA margin reaches record **22.8%** & PBT margin record **19.7%**. Margin expansion across Domestic Formulations and API

Robust performance of Domestic Formulations, contributing to 2/3<sup>rd</sup> of Company business - driven by diligent execution of our 5 strategic priorities - Product portfolio augmentation, Building strategic brands/ assets, Productivity enhancement, Deepening customer coverage and Profitability improvement

## **Company Financial Performance – Profit Margins**

Upward y-o-y Record setting Trajectory continues – EBITDA Margin reaches 22.8% & PBT Margin 19.7%

**RPG** LIFE SCIENCES

(All figures in Rs. Crores except EPS in Rs.)

# **Key Financials' Trends**

(All figures in Rs. Crores except EPS in Rs.)

**EPS** 

**Company continues to remain Debt-free** 

**RPG** LIFE SCIENCES

| Domestic<br>Formulations<br>(DF) | <ul> <li>Domestic Formulations contributed 65% to total sales of 9M FY23</li> <li>19% sales growth majorly driven by legacy products</li> <li>Better than market growth</li> <li>New products* contribution improving consistently (currently &gt;20%) on account of new launches in Specialty &amp; Chronic segments and line extensions of legacy products</li> <li>Salesforce productivity improved to &gt;5.0 Lakhs versus 3.4 Lakhs in earlier years</li> </ul> | <u>Sales (Rs Crs)</u><br>214.2 <u>19%</u> 254.1 |         |
|----------------------------------|----------------------------------------------------------------------------------------------------------------------------------------------------------------------------------------------------------------------------------------------------------------------------------------------------------------------------------------------------------------------------------------------------------------------------------------------------------------------|-------------------------------------------------|---------|
|                                  |                                                                                                                                                                                                                                                                                                                                                                                                                                                                      | 9M FY22                                         | 9M FY23 |