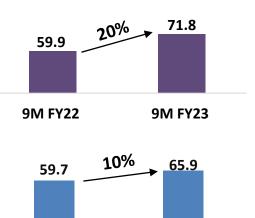

# **Key Financials' Trends**

(All figures in Rs. Crores except EPS in Rs.)

**EPS** 

**Company continues to remain Debt-free** 

**RPG** LIFE SCIENCES

| Domestic<br>Formulations<br>(DF) | <ul> <li>Domestic Formulations contributed 65% to total sales of 9M FY23</li> <li>19% sales growth majorly driven by legacy products</li> <li>Better than market growth</li> <li>New products* contribution improving consistently (currently &gt;20%) on account of new launches in Specialty &amp; Chronic segments and line extensions of legacy products</li> <li>Salesforce productivity improved to &gt;5.0 Lakhs versus 3.4 Lakhs in earlier years</li> </ul> | <u>Sales (Rs Crs)</u><br>214.2 <u>19%</u> 254.1 |         |
|----------------------------------|----------------------------------------------------------------------------------------------------------------------------------------------------------------------------------------------------------------------------------------------------------------------------------------------------------------------------------------------------------------------------------------------------------------------------------------------------------------------|-------------------------------------------------|---------|
|                                  |                                                                                                                                                                                                                                                                                                                                                                                                                                                                      | 9M FY22                                         | 9M FY23 |

## International Formulations (IF)

- International Formulations contributed 18% to total sales of 9M FY23
- Robust sales growth of 20%
- New Products/Customers/Markets contribution continues to improve (currently ~30%)