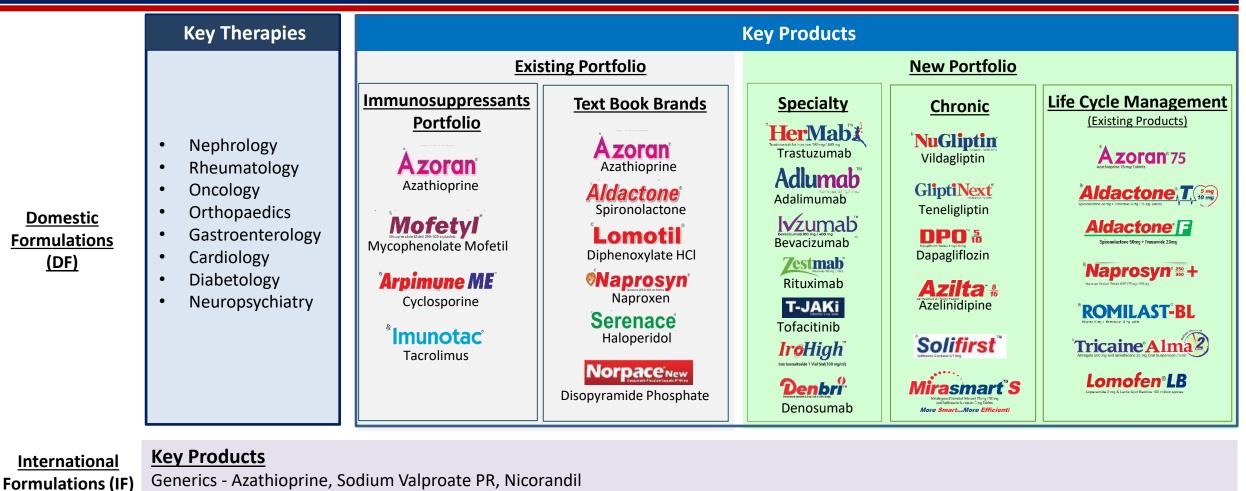

# **RPG Life Sciences Product Portfolio**

Branded Generics – Siloxogene, Azoran, Mofetyl, Arpimune, Dipsope

#### APIs

#### Key Products

APIs - Quinfamide, Azathioprine, Haloperidol, Risperidone, Propantheline Bromide, Nicorandil, Pantoprazole, Diphenoxylate

**RPG LIFE SCIENCES** 

# **Domestic Formulations (DF)**

- Operating in Mass/Mass-specialty and Specialty segments
- Presence in both Acute & Chronic therapy areas
- Leading Text Book Brands Azoran, Aldactone, Lomotil, Naprosyn, Serenace, Norpace
- Leading player in Immunosuppressant category
- Good Customer Coverage Cardiologists, Diabetologists, Urologists, Nephrologists, Rheumatologists, Oncologists
- New Product Launches in New Category Biosimilars as well as Chronic and Specialty segments

# International Formulations (IF)

- Strong presence in immunosuppressant segment (Azathioprine)
- Footprints across Regulated and Emerging Markets Canada, UK, Germany, France, Australia, South East Asia, Africa
- Long lasting, impeccable supply track record and business relationship with some of the leading generic players of the world
- High quality and process orientation making us a preferred partner
- Investments in plant upgradation and capacity expansion

## **Business Strategy**

- High value, low volume, niche APIs
- Mature stable molecules
- Provides backward integration to International Formulations business
- Footprints across geographies LATAM, Iran, Germany, China, South Korea, Bangladesh, Egypt, India, etc.
- Strong customer focus long lasting relationship with big pharma and leading generic firms.