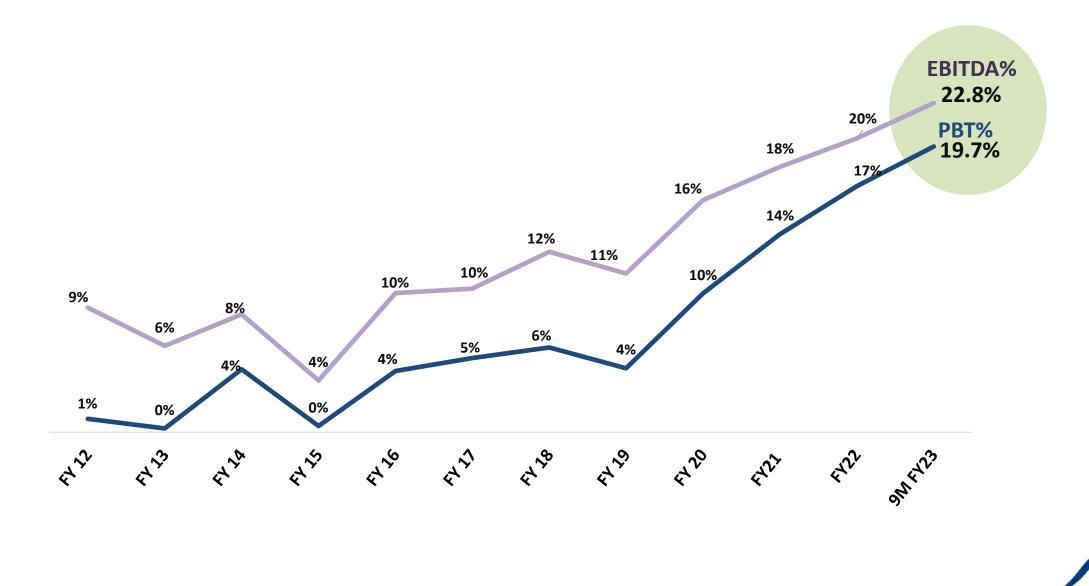

Profit margins' upward trajectory continues – EBITDA margin reaches record **22.8%** & PBT margin record **19.7%**. Margin expansion across Domestic Formulations and API

Robust performance of Domestic Formulations, contributing to 2/3<sup>rd</sup> of Company business - driven by diligent execution of our 5 strategic priorities - Product portfolio augmentation, Building strategic brands/ assets, Productivity enhancement, Deepening customer coverage and Profitability improvement

## **Company Financial Performance – Profit Margins**

Upward y-o-y Record setting Trajectory continues – EBITDA Margin reaches 22.8% & PBT Margin 19.7%

**RPG** LIFE SCIENCES

(All figures in Rs. Crores except EPS in Rs.)