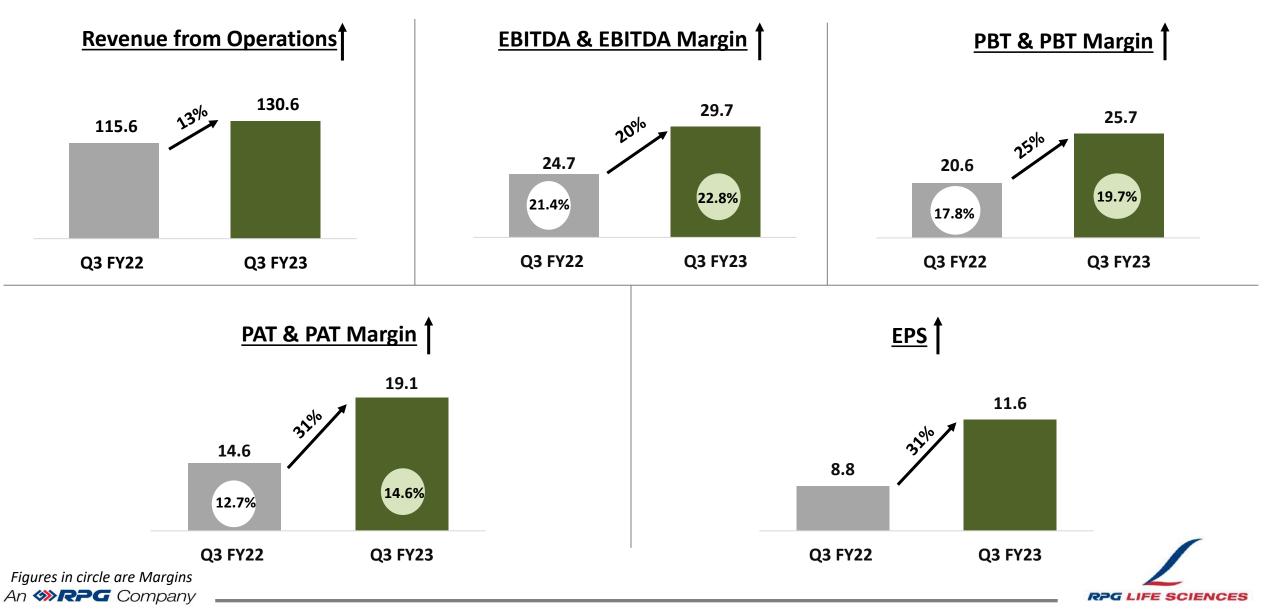

# **Key Highlights of 9M FY23**

RPGLS continues to grow faster than the market at 19%\* vs 6.5% (IPM)\*\*

PBT continues to grow healthy double digit (+25%) despite inflationary pressures and rising costs due to geo-political situations

Profit margins' upward trajectory continues – EBITDA margin reaches record **22.8%** & PBT margin record **19.7%**. Margin expansion across Domestic Formulations and API

Robust performance of Domestic Formulations, contributing to 2/3<sup>rd</sup> of Company business - driven by diligent execution of our 5 strategic priorities - Product portfolio augmentation, Building strategic brands/ assets, Productivity enhancement, Deepening customer coverage and Profitability improvement

## **Company Financial Performance – Profit Margins**

Upward y-o-y Record setting Trajectory continues – EBITDA Margin reaches 22.8% & PBT Margin 19.7%

**RPG** LIFE SCIENCES

(All figures in Rs. Crores except EPS in Rs.)