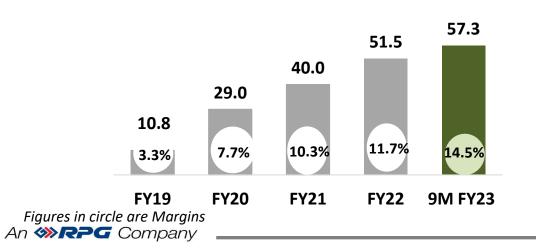

# **Key Financials' Trends**

(All figures in Rs. Crores except EPS in Rs.)

**EPS** 

**Company continues to remain Debt-free** 

**RPG** LIFE SCIENCES

| Domestic<br>Formulations<br>(DF) | <ul> <li>Domestic Formulations contributed 65% to total sales of 9M FY23</li> <li>19% sales growth majorly driven by legacy products</li> <li>Better than market growth</li> <li>New products* contribution improving consistently (currently &gt;20%) on account of new launches in Specialty &amp; Chronic segments and line extensions of legacy products</li> <li>Salesforce productivity improved to &gt;5.0 Lakhs versus 3.4 Lakhs in earlier years</li> </ul> | <u>Sales (Rs Crs)</u><br>214.2 <u>19%</u> 254.1 |         |
|----------------------------------|----------------------------------------------------------------------------------------------------------------------------------------------------------------------------------------------------------------------------------------------------------------------------------------------------------------------------------------------------------------------------------------------------------------------------------------------------------------------|-------------------------------------------------|---------|
|                                  |                                                                                                                                                                                                                                                                                                                                                                                                                                                                      | 9M FY22                                         | 9M FY23 |