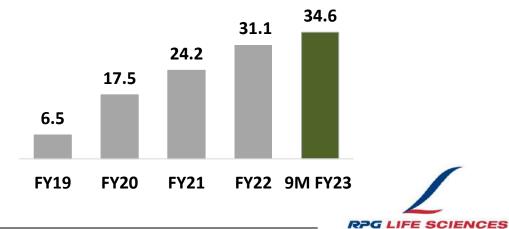

# **Key Financials' Trends**

(All figures in Rs. Crores except EPS in Rs.)

**EPS** 

**Company continues to remain Debt-free** 

**RPG** LIFE SCIENCES

| Domestic<br>Formulations<br>(DF) | <ul> <li>Domestic Formulations contributed 65% to total sales of 9M FY23</li> <li>19% sales growth majorly driven by legacy products</li> <li>Better than market growth</li> <li>New products* contribution improving consistently (currently &gt;20%) on account of new launches in Specialty &amp; Chronic segments and line extensions of legacy products</li> <li>Salesforce productivity improved to &gt;5.0 Lakhs versus 3.4 Lakhs in earlier years</li> </ul> | <u>Sales (Rs Crs)</u><br>214.2 <u>19%</u> 254.1 |         |
|----------------------------------|----------------------------------------------------------------------------------------------------------------------------------------------------------------------------------------------------------------------------------------------------------------------------------------------------------------------------------------------------------------------------------------------------------------------------------------------------------------------|-------------------------------------------------|---------|
|                                  |                                                                                                                                                                                                                                                                                                                                                                                                                                                                      | 9M FY22                                         | 9M FY23 |