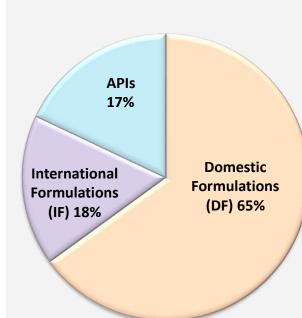

# **RPG Life Sciences Overview**

RPG Life Sciences, part of RPG Enterprises, is an integrated research based pharmaceutical Company operating in the domestic and international markets in the branded formulations, global generics and synthetic APIs space.

### **Domestic Formulations (DF)**

Develop, manufacture and market branded formulations in India and Nepal

## International Formulations (IF)

Develop, manufacture and sell oral solid dosage formulations in the generics and branded generics space across regulated and emerging Markets

#### <u>APIs</u>

Develop, manufacture and sell high value synthetic APIs in the general therapeutic category

Leader in Immunosuppressants

**6** Leading Text Book Brands

**50+** Markets Presence

**3** Manufacturing Facilities

# **Key Financials' Trends**

(All figures in Rs. Crores except EPS in Rs.)

**EPS** 

**Company continues to remain Debt-free** 

**RPG** LIFE SCIENCES

| Domestic<br>Formulations<br>(DF) | <ul> <li>Domestic Formulations contributed 65% to total sales of 9M FY23</li> <li>19% sales growth majorly driven by legacy products</li> <li>Better than market growth</li> <li>New products* contribution improving consistently (currently &gt;20%) on account of new launches in Specialty &amp; Chronic segments and line extensions of legacy products</li> <li>Salesforce productivity improved to &gt;5.0 Lakhs versus 3.4 Lakhs in earlier years</li> </ul> | <u>Sales (Rs Crs)</u><br>214.2 <u>19%</u> 254.1 |         |
|----------------------------------|----------------------------------------------------------------------------------------------------------------------------------------------------------------------------------------------------------------------------------------------------------------------------------------------------------------------------------------------------------------------------------------------------------------------------------------------------------------------|-------------------------------------------------|---------|
|                                  |                                                                                                                                                                                                                                                                                                                                                                                                                                                                      | 9M FY22                                         | 9M FY23 |

## International Formulations (IF)

- International Formulations contributed 18% to total sales of 9M FY23
- Robust sales growth of 20%
- New Products/Customers/Markets contribution continues to improve (currently ~30%)

API

- API contributed 17% to total sales of 9M FY23
- 10% sales growth majorly driven by niche products
- Continuous thrust on new customer development

\*Launched FY19 onwards

(All figures in Rs. Crores except EPS in Rs.)