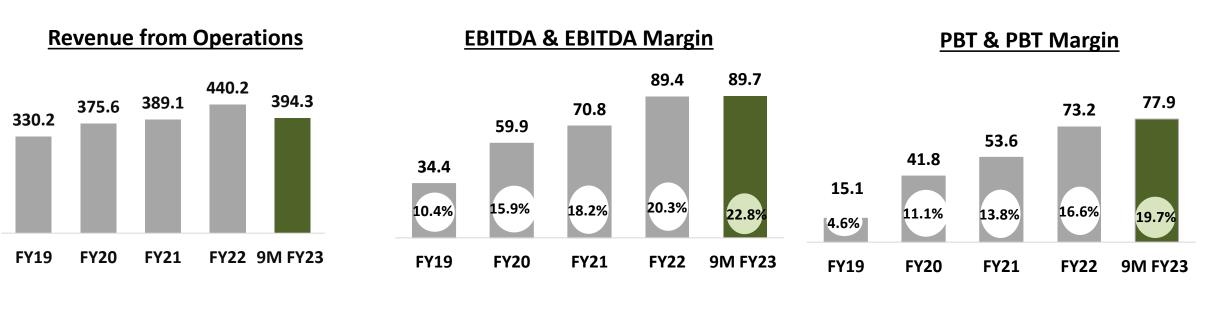

## **Company Financial Performance – Profit Margins**

Upward y-o-y Record setting Trajectory continues – EBITDA Margin reaches 22.8% & PBT Margin 19.7%

**RPG** LIFE SCIENCES

(All figures in Rs. Crores except EPS in Rs.)

# **Key Financials' Trends**

(All figures in Rs. Crores except EPS in Rs.)

**EPS** 

**Company continues to remain Debt-free** 

**RPG** LIFE SCIENCES

| Domestic<br>Formulations<br>(DF) | <ul> <li>Domestic Formulations contributed 65% to total sales of 9M FY23</li> <li>19% sales growth majorly driven by legacy products</li> <li>Better than market growth</li> <li>New products* contribution improving consistently (currently &gt;20%) on account of new launches in Specialty &amp; Chronic segments and line extensions of legacy products</li> <li>Salesforce productivity improved to &gt;5.0 Lakhs versus 3.4 Lakhs in earlier years</li> </ul> | <u>Sales (Rs Crs)</u><br>214.2 <u>19%</u> 254.1 |         |
|----------------------------------|----------------------------------------------------------------------------------------------------------------------------------------------------------------------------------------------------------------------------------------------------------------------------------------------------------------------------------------------------------------------------------------------------------------------------------------------------------------------|-------------------------------------------------|---------|
|                                  |                                                                                                                                                                                                                                                                                                                                                                                                                                                                      | 9M FY22                                         | 9M FY23 |