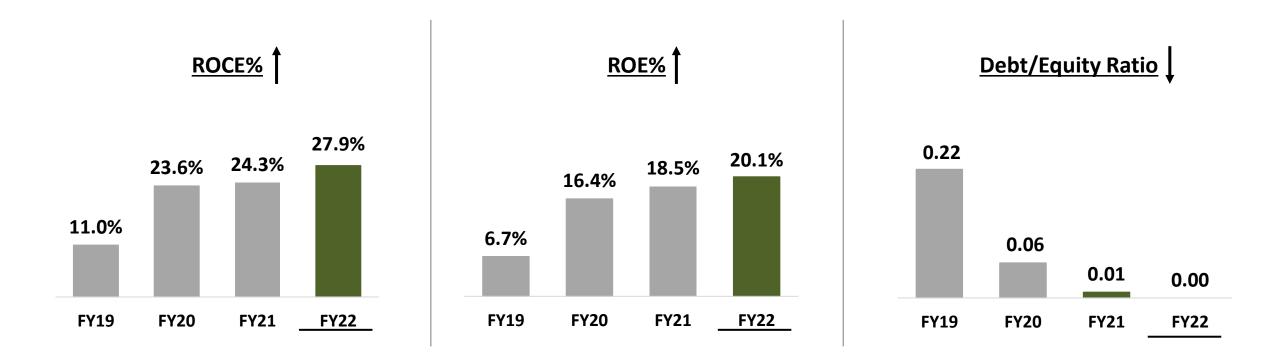

## **Company Financial Performance – Profit Margins**

Upward y-o-y Record setting Trajectory continues – EBITDA Margin reaches 22.8% & PBT Margin 19.7%

**RPG** LIFE SCIENCES

(All figures in Rs. Crores except EPS in Rs.)

# **Key Financials' Trends**

(All figures in Rs. Crores except EPS in Rs.)

**EPS** 

**Company continues to remain Debt-free** 

**RPG** LIFE SCIENCES

| Domestic<br>Formulations<br>(DF) | <ul> <li>Domestic Formulations contributed 65% to total sales of 9M FY23</li> <li>19% sales growth majorly driven by legacy products</li> <li>Better than market growth</li> <li>New products* contribution improving consistently (currently &gt;20%) on account of new launches in Specialty &amp; Chronic segments and line extensions of legacy products</li> <li>Salesforce productivity improved to &gt;5.0 Lakhs versus 3.4 Lakhs in earlier years</li> </ul> | <u>Sales (Rs Crs)</u><br>214.2 <u>19%</u> 254.1 |         |
|----------------------------------|----------------------------------------------------------------------------------------------------------------------------------------------------------------------------------------------------------------------------------------------------------------------------------------------------------------------------------------------------------------------------------------------------------------------------------------------------------------------|-------------------------------------------------|---------|
|                                  |                                                                                                                                                                                                                                                                                                                                                                                                                                                                      | 9M FY22                                         | 9M FY23 |

# Long term rating reaffirmed at A Short term rating reaffirmed at A1

# **Outlook on long term rating has been retained as Stable**

### The rating reaffirmation factors:

- Strong brands in the Indian Pharmaceutical Industry
- Considerable improvement in the operating performance backed by:
  - Improvement in sales hygiene
  - Cost rationalisation measures adopted since FY20
- > A robust capital structure and strong coverage indicators based on
  - Decline in the company's debt levels
  - Healthy cash flows
  - No major debt-funded capital expenditure (capex)
- > Expansion of product portfolio and geographical presence augur well for growth prospects